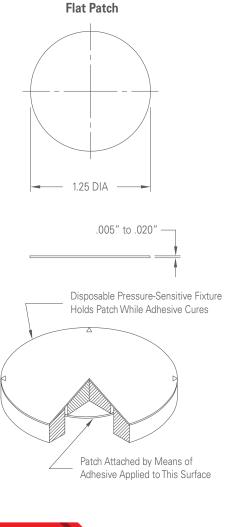

Click Patch® Rapid Repair Kit

- Proprietary installation fixture enables installation of patch without tools

PIONEERING > ADVANCED > SOLUTIONS

KBOND.C