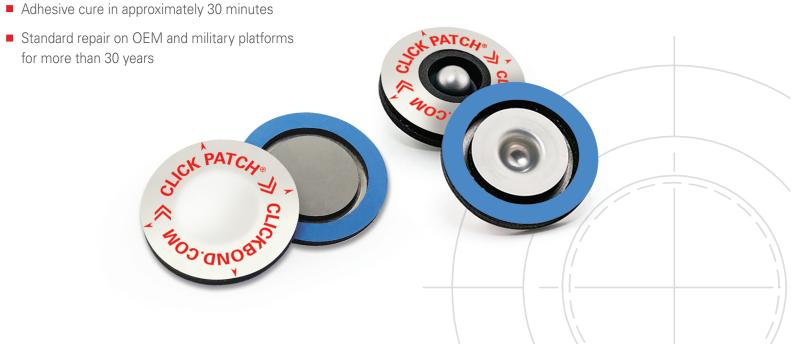

Click Patch® Rapid Repair Kit

- Proprietary installation fixture enables installation of patch without tools

PIONEERING > ADVANCED > SOLUTIONS

KBOND.C

## Patch Material: Anodized Aluminum