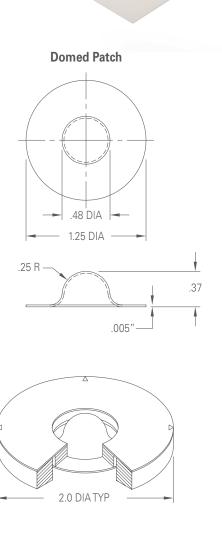

## Patch Material: Anodized Aluminum

## **Kit Contents**

Flat Click Patch
Domed Click Patch
Abrasive Pad
Solvent Wipe
Adhesive
Adhesive Mixing Plate
Adhesive Mixing Stick
Installation Instructions

2151 Lockheed Way Carson City, NV 89706 +1.775.885.8000 CLICKBOND.COM