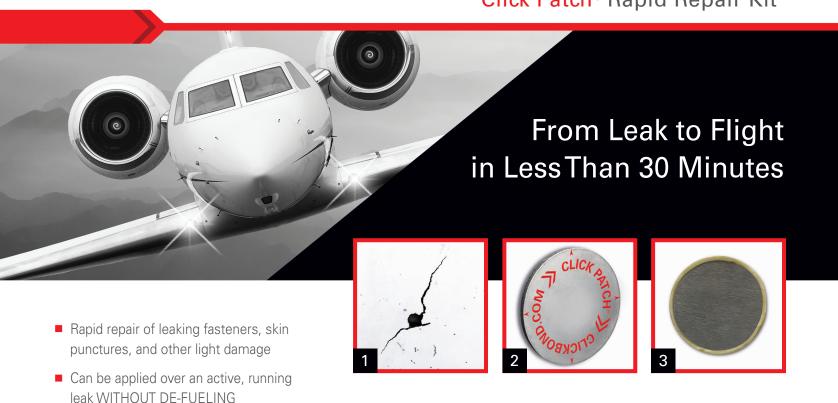

Click Patch® Rapid Repair Kit

- Proprietary installation fixture enables installation of patch without tools

PIONEERING > ADVANCED > SOLUTIONS

KBOND.C